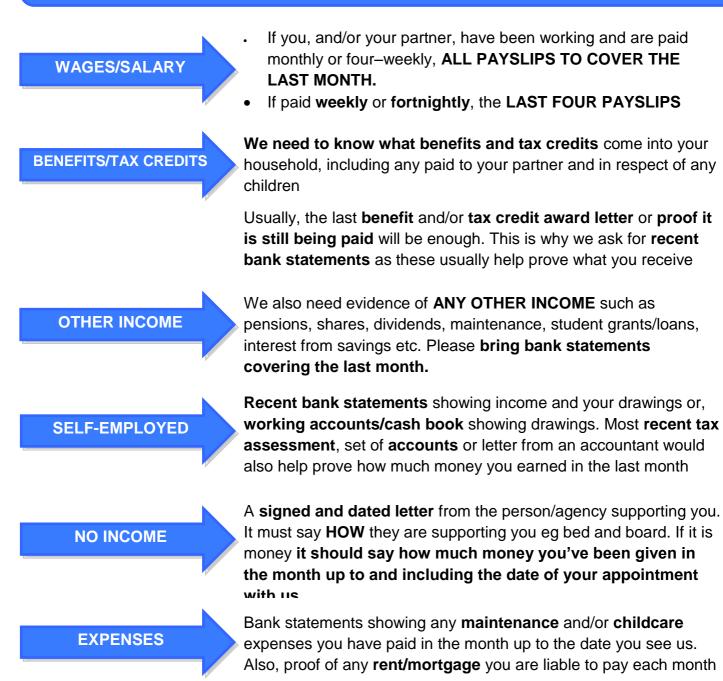

Where your income (and your partner's, if you have one) includes <u>ANY</u> of the following, we need to see proof of <u>EACH OF THEM</u>